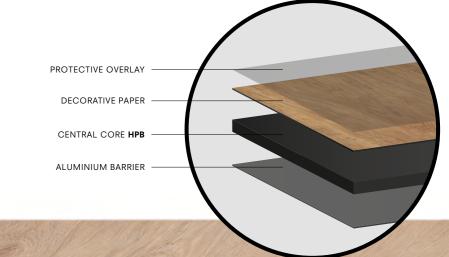

WEAR RESISTANCE (C6)

**IMPACT RESISTANCE (IC4)** 

FIRE RESISTANCE (Bfl-s1)

**HPL ON TOP** 

HDF CORE

HI – FLOOR

The ultra-compact synthetic block offers a

resistance to water, impacts and wear not

seen in other products.

**CONTINUUM** no is not 'JUST' any low pressure FLINT HI-FLOOR embodies HPB techology laminate; it embodies a superficial 1mm HPL (High (High Pressure Block), a unique and patented Pressure Laminate) layer which grants the highest high pressure and temperature process. impact and wear resistance.

The specs that made FLINT famous are preserved: impact, scratching, fire, pressure and wear resistance.

PROTECTIVE OVERLAY

DECORATIVE PAPER

HDF CENTRAL CORE

COUNTERBALANCE

**HPL** LAYER

FLINT HI FLOOR's strength in areas where FLINT HI-FLOOR is a first consideration for waterproof flooring is not required. spaces that require 100% water resistance.